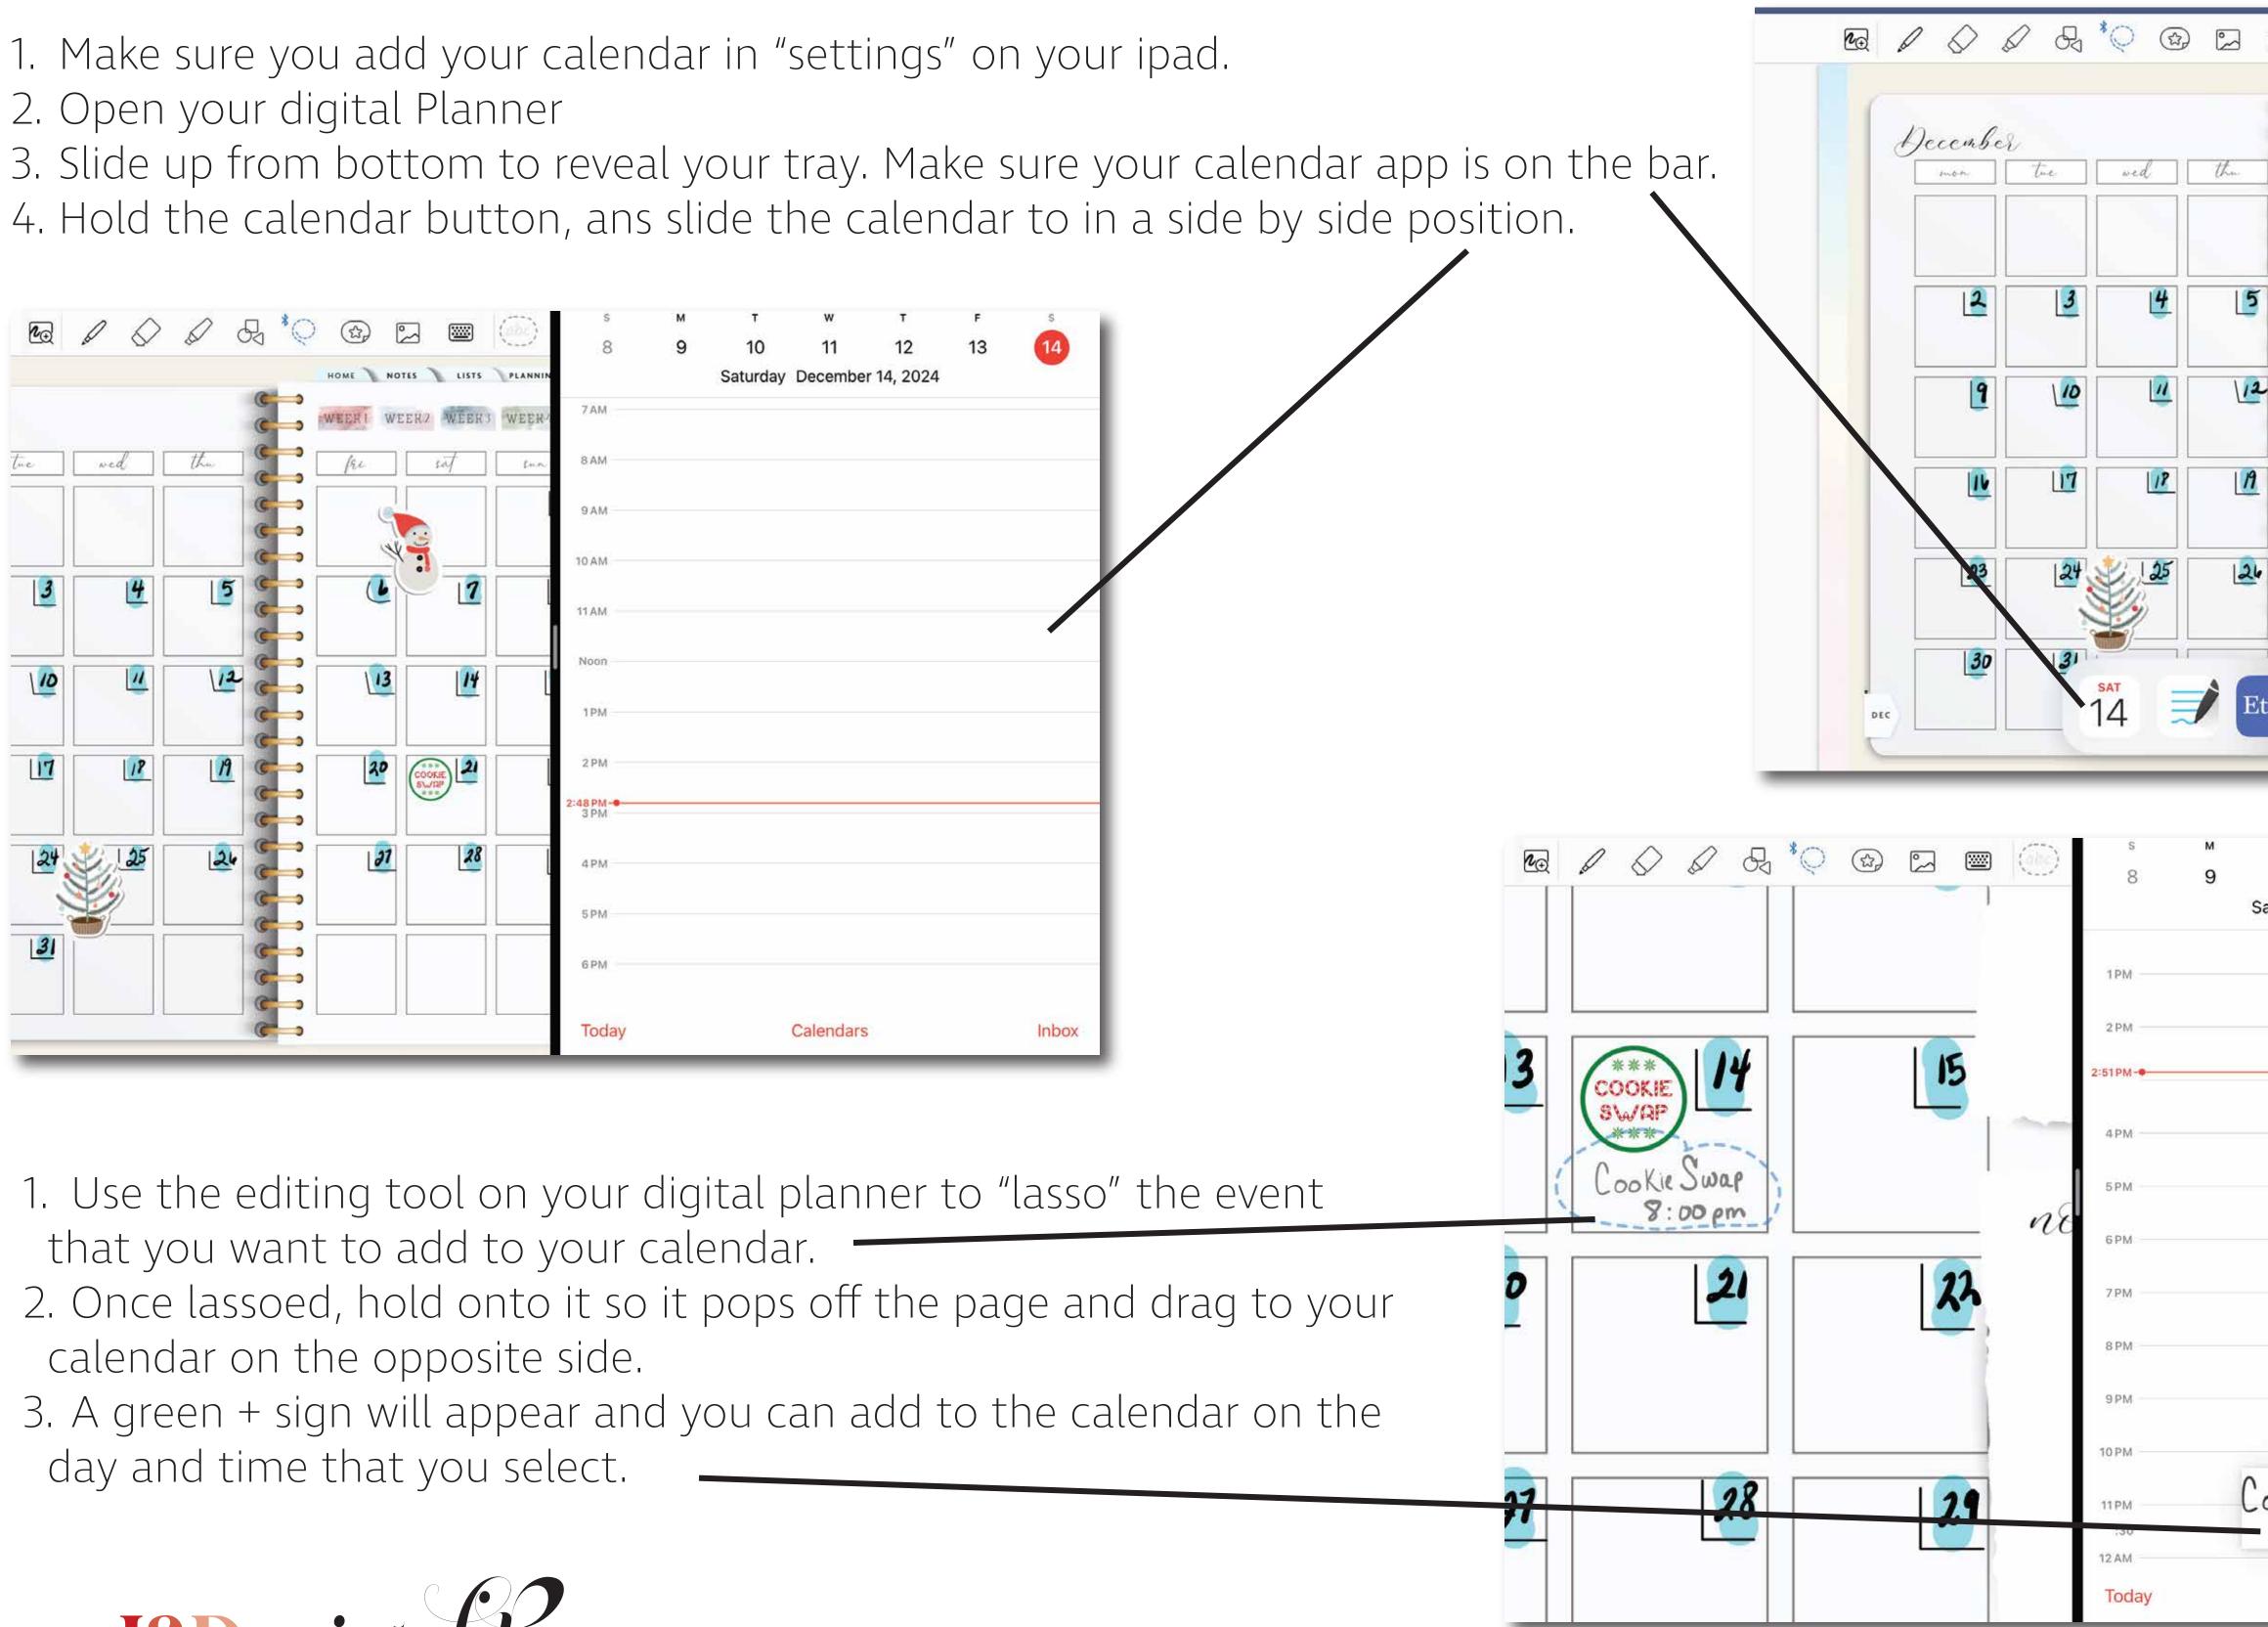

## How to Sync Your Vigital Hanner with Google or Apple Calendar

I'm sharing a game-changing, side-by-side method to sync your digital planner with your Google or Apple Calendar. Forget about those pesky Google Calendar links that open in new windows; I've got a streamlined, drag-and-drop method that's going to revolutionize how you plan so you do not have to switch back and forth between windows. Perfect for users of GoodNotes, Noteshelf, or any digital planner app.